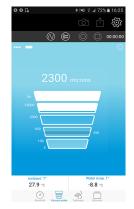

After a few seconds, measured values are displayed.

#### For vacuum measurements:

- on the bottom of the screen to go to "Vacuum" mode..
- > Connect the vacuum probe on the system to control.