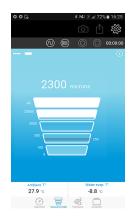

pose your skin to these vapours.





#### DOWNLOAD THE APPLICATION

- > Go to Google store or App store.
- > Search for "Si-Manifold" application.
- > Install the application.





It is also possible to download the application by flashing the following QR code:



## PAIR THE PROBES



about safety instructions.

Press "Connect the probe" on the left-hand corner of the screen.



Turn on the low pressure probe.



Press "Search for probes".



elect the probe to pair and press "**Pair"**.



After a few seconds, measured values are displayed.

#### For vacuum measurements:

- on the bottom of the screen to go to "Vacuum" mode..
- > Connect the vacuum probe on the system to control.



## LAUNCH A MEASUREMENT / DISPLAY DIFFERENT VIEWS / ACCESS TO PARAMETERS

#### Launch the measurement



Press

# Display different views of the measured values



# or press to display the values table.

# Access to the application parameters



Parameters list

Read the complete user manual of the Si-Manifold app to get information about all the available functions.