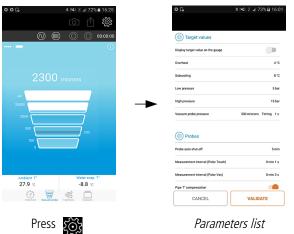

## LAUNCH A MEASUREMENT / DISPLAY DIFFERENT VIEWS / ACCESS TO PARAMETERS

# Access to the application parameters

Parameters list

Read the complete user manual of the Si-Manifold app to get information about all the available functions.