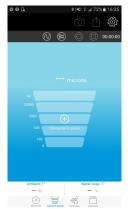

## LAUNCH A MEASUREMENT / DISPLAY DIFFERENT VIEWS / ACCESS TO PARAMETERS

#### Launch the measurement

Press

# Display different views of the measured values

# or press to display the values table.