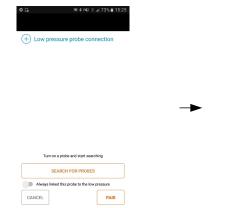

## PAIR THE PROBES

about safety instructions.

Press "Connect the probe" on the left-hand corner of the screen.

Turn on the low pressure probe.

Press "Search for probes".

elect the probe to pair and press "**Pair"**.