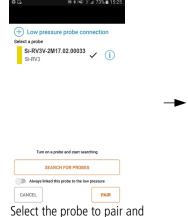

## PAIR THE PROBES

about safety instructions.

Press "Connect the probe" on the left-hand corner of the screen.

Turn on the low pressure probe.

Press "Search for probes".

elect the probe to pair and press "**Pair"**.