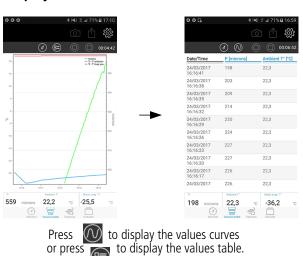

# Display different views of the measured values

# or press to display the values table.