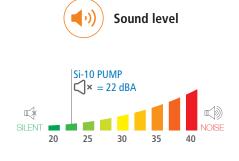

## Si-10 tech specs

| Max. Flow rate       | 5.0 gph                                                                                                    |
|----------------------|------------------------------------------------------------------------------------------------------------|
| Max. Discharge head  | 33ft; flow rate = 1 gph                                                                                    |
| Max. Pressure        | 46ft; flow rate = 0 gph                                                                                    |
| Sound level at 3.3ft | 22 dBA according to EN ISO 3744<br>(measured at LNE lab, pump operating<br>with water, out of application) |
| Power supply         | 208-230 V ~ 50/60 Hz - 14 W<br>(SI10UL02UN23)                                                              |
| Insulation class     | Double insulation                                                                                          |
| Detection levels     | On: 23/32" / Off: 1/2" / Safetv: 13/16"                                                                    |