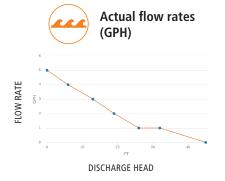

### **Performance**

- 5 gph max. flow
- 33' max. discharge

Compact monobloc design

Integrated detection unit

## Si-10 tech specs

| Max. Flow rate       | 5.0 gph                                                                                                    |
|----------------------|------------------------------------------------------------------------------------------------------------|
| Max. Discharge head  | 33ft; flow rate = 1 gph                                                                                    |
| Max. Pressure        | 46ft; flow rate = 0 gph                                                                                    |
| Sound level at 3.3ft | 22 dBA according to EN ISO 3744<br>(measured at LNE lab, pump operating<br>with water, out of application) |
| Power supply         | 208-230 V ~ 50/60 Hz - 14 W<br>(SI10UL02UN23)                                                              |
| Insulation class     | Double insulation                                                                                          |
| Detection levels     | On: 23/32" / Off: 1/2" / Safetv: 13/16"                                                                    |