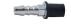

# Mini condensate removal pump

Integrated detection unit for install in tight spaces.

### **Performance**

- 5 gph max. flow
- 33' max. discharge

Compact monobloc design

Integrated detection unit

## Si-10 tech specs

| Max. Flow rate       | 5.0 gph                                                                                                    |
|----------------------|------------------------------------------------------------------------------------------------------------|
| Max. Discharge head  | 33ft; flow rate = 1 gph                                                                                    |
| Max. Pressure        | 46ft; flow rate = 0 gph                                                                                    |
| Sound level at 3.3ft | 22 dBA according to EN ISO 3744<br>(measured at LNE lab, pump operating<br>with water, out of application) |
| Power supply         | 208-230 V ~ 50/60 Hz - 14 W<br>(SI10UL02UN23)                                                              |
| Insulation class     | Double insulation                                                                                          |
| Detection levels     | On: 23/32" / Off: 1/2" / Safetv: 13/16"                                                                    |