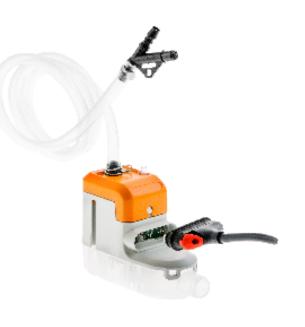

SI-10

# Mini condensate removal pump

Integrated detection unit for install in tight spaces.

### **Performance**

- 5 gph max. flow
- 33' max. discharge

Compact monobloc design

Integrated detection unit

#### What's in the box

- Si-10 piston pump with integrated float detection unit
- 5' power cable: 2 power wires, 2 safety contact wires
- Anti-vibration mounting bracket
- Rubber elbow
- Vent tube