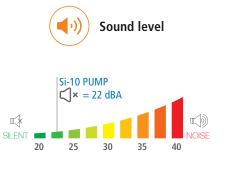

#### **Delta Pack tech specs**

|  | Max. Flow rate       | 5.0 gph                                                                                                    | Safety switch    |
|--|----------------------|------------------------------------------------------------------------------------------------------------|------------------|
|  | Max. Discharge head  | 33ft; flow rate = 1 gph                                                                                    | Thermal protect  |
|  | Max. Pressure        | 46ft; flow rate = 0 gph                                                                                    | Operating condi  |
|  | Sound level at 3.3ft | 22 dBA according to EN ISO 3744<br>(measured at LNE lab, pump operating<br>with water, out of application) | Cover dimension  |
|  | Power supply         | 208-230 V ~ 50/60 Hz - 14 W<br>(DP10UL02UN23)                                                              | Safety standards |
|  | Insulation class     | Double insulation                                                                                          | RoHS & WEEE di   |
|  | Detection levels     | On: ${}^{23}\!/_{32}$ " / Off: ${}^{1}\!/_{2}$ " / Safety: ${}^{13}\!/_{16}$ "                             | Packaging        |
|  |                      |                                                                                                            |                  |