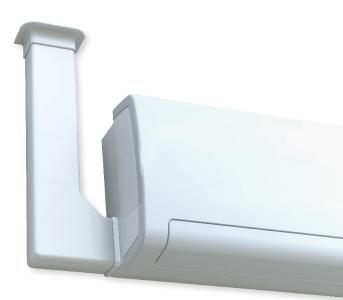

# **Ready to install**

The performance of our Si-10 with ducting for install next-to the air conditioning unit.

What's in the box

- Si-10 piston pump with clear pvc tube fitted with a premounted drain safe device
- 5' power cable: 2 power wires, 2 safety contact wires
- Vent tube
- 2-part elbow (base and cover)
- 30" of ductline
- Elbow / Fuct gasket
- Rubber elbow / split gasket •
- · Ceiling duct cover
- 20" flexible hose (for connection to the split)
- 6 screws and plugs, & 2 pipe clamps