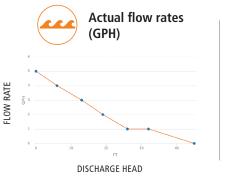

### Performance

- 5 gph max. flow
- 33' max. discharge

Drain safe device

**Easy installation** 

#### **Delta Pack tech specs**

|  | Max. Flow rate       | 5.0 gph                                                                                                    | Safety switch    |
|--|----------------------|------------------------------------------------------------------------------------------------------------|------------------|
|  | Max. Discharge head  | 33ft; flow rate = 1 gph                                                                                    | Thermal protect  |
|  | Max. Pressure        | 46ft; flow rate = 0 gph                                                                                    | Operating condi  |
|  | Sound level at 3.3ft | 22 dBA according to EN ISO 3744<br>(measured at LNE lab, pump operating<br>with water, out of application) | Cover dimension  |
|  | Power supply         | 208-230 V ~ 50/60 Hz - 14 W<br>(DP10UL02UN23)                                                              | Safety standards |
|  | Insulation class     | Double insulation                                                                                          | RoHS & WEEE di   |
|  | Detection levels     | On: ${}^{23}\!/_{32}$ " / Off: ${}^{1}\!/_{2}$ " / Safety: ${}^{13}\!/_{16}$ "                             | Packaging        |
|  |                      |                                                                                                            |                  |