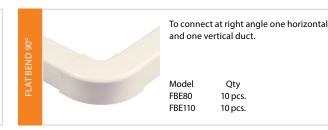

Slides on the railing in the duct. Secures the pipework inside the ducting. Each clip comes with an 11" (280mm) tie wrap.

Model Qty CLIP 24 pcs. Hinges to create a 90°-130° angle.

Model Qty
ABE80 10 pcs.
ABE110 10 pcs.