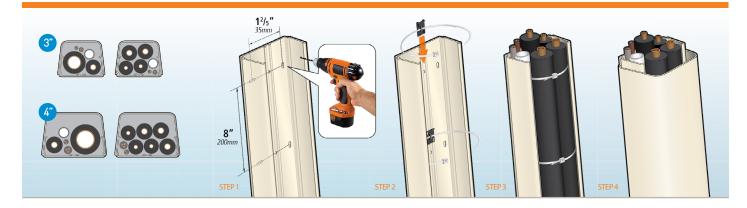

## Easy install

#### Easy Lineset Duct Kit

Everything you need for a typical job in one convenient kit!

Available in 3" and 4" sizes

**SAUERMANN PART #S** 

ED3000SIUS00 3" size Duct Kit ED4000SIUS00 4" size Duct Kit