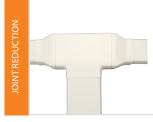

Snaps on to connect two duct pieces together.

Model Qty CSE80 10 pcs. CSE110 10 pcs.

To finish the duct in the wall insertion.

Model Qty
EDTE80 10 pcs.
EDTE110 10 pcs.

TEE JOINT

Extremely useful for branching of pipes and cables on multiple split installations. Can be used with a joint reduction.

 Model
 Qty

 TJE80
 10 pcs.

 TJE110
 10 pcs.

To cover wall holes and end part of the duct. Fits easily on the end of the duct pieces.

 Model
 Qty

 WTE80
 10 pcs.

 WTE110
 10 pcs.

To connect two duct pieces at a right, internal angle.