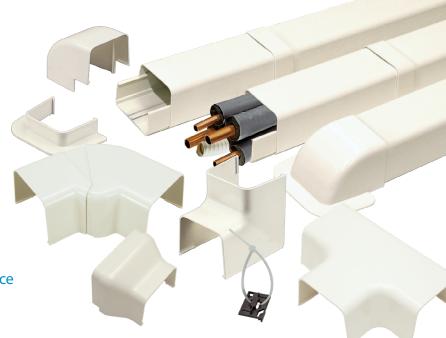

### **Duct and Accessories**

To contain and conceal pipes, and cables. Compact duct with protection film, includes 3 lineset clips and tie wraps per length of duct. Each piece is 6'6" (2m).

Model Qty
DUE80 8 pcs.
DUE110 8 pcs.

Slides on the railing in the duct. Secures the pipework inside the ducting. Each clip comes with an 11" (280mm) tie wrap.

Model Qty CLIP 24 pcs. Hinges to create a 90°-130° angle.

Model Qty
ABE80 10 pcs.
ABE110 10 pcs.

Snaps on to connect two duct pieces together.

Model Qty CSE80 10 pcs. CSE110 10 pcs.

To finish the duct in the wall insertion.

Model Qty
EDTE80 10 pcs.
EDTE110 10 pcs.

TEE JOINT

Extremely useful for branching of pipes and cables on multiple split installations. Can be used with a joint reduction.

 Model
 Qty

 TJE80
 10 pcs.

 TJE110
 10 pcs.

To cover wall holes and end part of the duct. Fits easily on the end of the duct pieces.

 Model
 Qty

 WTE80
 10 pcs.

 WTE110
 10 pcs.

To connect two duct pieces at a right, internal angle.

 Model
 Qty

 CBE80
 10 pcs.

 CBE110
 10 pcs.

To cover the through wall holes.

Model Qty WDE80 10 pcs. WDE110 10 pcs.

Thanks to its flexibility, installations will become much easier when obstacles (such as eaves or beams) are in the way. Length: 20" (508mm)

Model Qty FLES80 10 pcs. FLES110 10 pcs.

To connect two duct pieces at a right, external angle.

Model Qty EBE80 10 pcs. EBE110 10 pcs.

To connect two ducts of different sizes. (3''-4'' / 80-110mm).

Model Qty OTP110 10 pcs.

Fits easily on the end of the duct pieces.

Model Qty EFI80 10 pcs. EFI110 10 pcs.