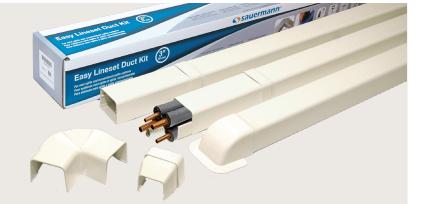

#### Easy Lineset Duct Kit

Everything you need for a typical job in one convenient kit!

Available in 3" and 4" sizes

**SAUERMANN PART #S** 

ED3000SIUS00 3" size Duct Kit ED4000SIUS00 4" size Duct Kit