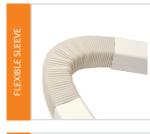

 Model
 Qty

 CBE80
 10 pcs.

 CBE110
 10 pcs.

To cover the through wall holes.

Model Qty WDE80 10 pcs. WDE110 10 pcs.

Thanks to its flexibility, installations will become much easier when obstacles (such as eaves or beams) are in the way. Length: 20" (508mm)

Model Qty FLES80 10 pcs. FLES110 10 pcs.

To connect two duct pieces at a right, external angle.

Model Qty EBE80 10 pcs. EBE110 10 pcs.

To connect two ducts of different sizes. (3''-4'' / 80-110mm).

Model Qty OTP110 10 pcs.